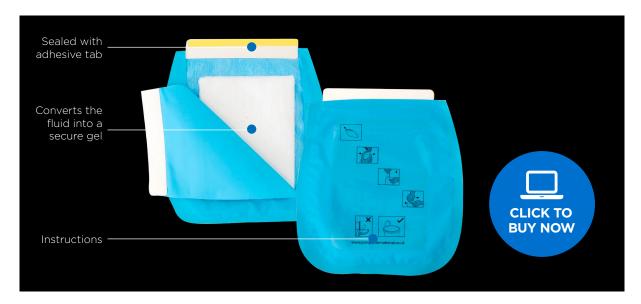

## **Discreet Urine Management**

Designed for urine and suitable for vomit, the superabsorbent lining converts the fluid into a secure gel for safe disposal.\* Designed for the elderly and those with impaired mobility. The reinforced opening is easy to hold.

- Ideal for travel, incontinence and sickness in children
- Controls odour and spillage
- Excellent for wheelchair use
- Clean and simple disposal
- Discreet and ideal for emergency use with children

Quickly absorbs up to 400ml of fluid