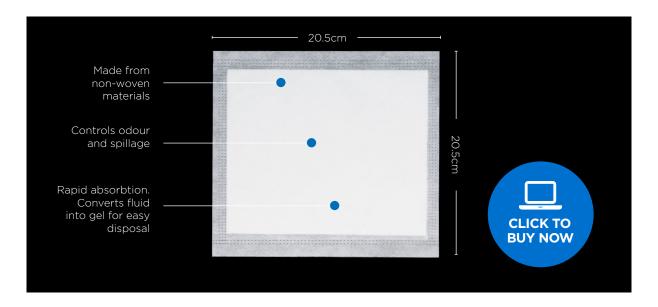

### Managing fluid spillages.

AbsorbeZe liners convert fluid into a gel for easy removal and disposal\* with infection control.

One liner can absorb 350ml of urine.

 $^{*}$ Must not be disposed of down the toilet. Use suitable waste collection.

Suite 303, Highland House, 165 The Broadway, Wimbledon, SW19 1NE, UK

+44 (0)20 8944 7585