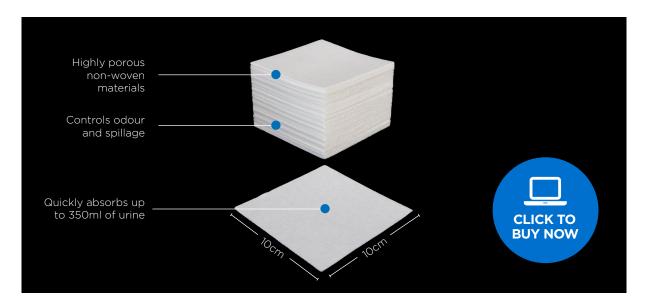

## **Manage Clinical Waste Safely**

AbsorbeZe pads are available in 10 x 10cm pieces. They convert fluid into a safe infection-contained gel. Ideal for maceratable dishes and pots and large waste containers.

Quickly absorbs up to 350ml of water.

\*Must not be disposed of down the toilet. Use suitable waste collection.

Suite 303, Highland House, 165 The Broadway, Wimbledon, SW19 1NE, UK

+44 (0)20 8944 7585

www.prosysinternational.co.uk