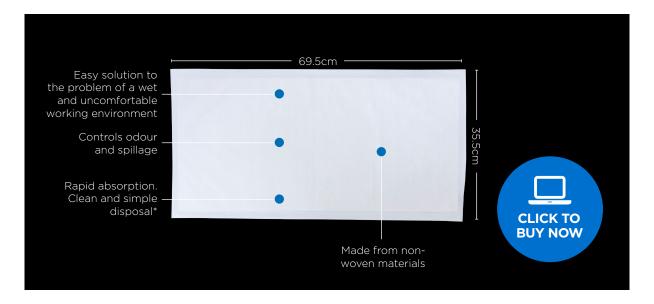

### **Control liquid run-off**

AbsorbeZe Sheets provide an effective and convenient solution to the problem of wet and uncomfortable working environments, created by large amounts of liquids.

Quickly absorbs up to 2.4 litres of fluid

\*Must not be disposed of down the toilet. Use suitable waste collection.

Suite 303, Highland House, 165 The Broadway, Wimbledon, SW19 1NE, UK

+44 (0)20 8944 7585